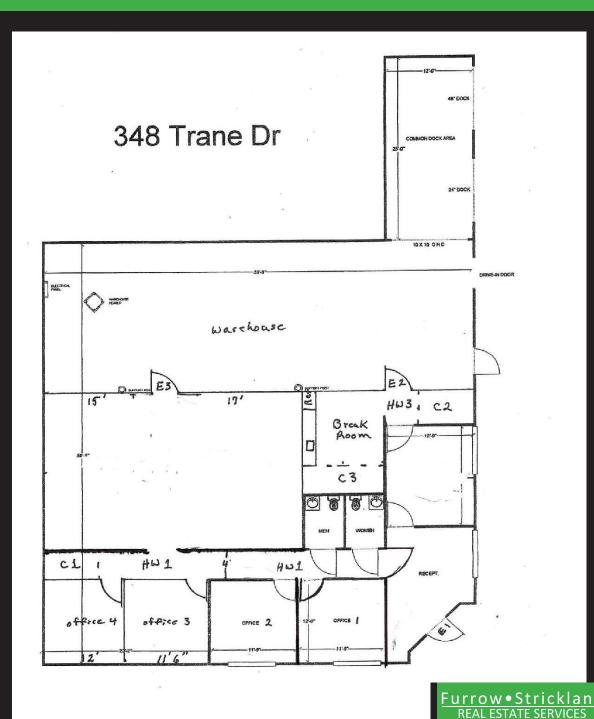

Great opportunity for a warehouse / office in a fantastic Bearden location near Kingston Pike, I-40 Baum Drive and Downtown Knoxville.

The warehouse features 2,295 sf with a 12' drive-in door, two dock doors (24" x 48"), 14' eaves and single phase 200 amp electric. The 1,600 sf office has 5 offices, a reception area, break room and two bathrooms.

## **PROPERTY SUMMARY**

ADDRESS: 348 Trane Drive

Knoxville, TN 37919

SPACE SIZE: 3,895 SF

TYPE: Modified Gross

ZONING: I-G: General Industrial

UTILITIES: Single-Phase Electric, Gas,

Water, Sewer (KUB)