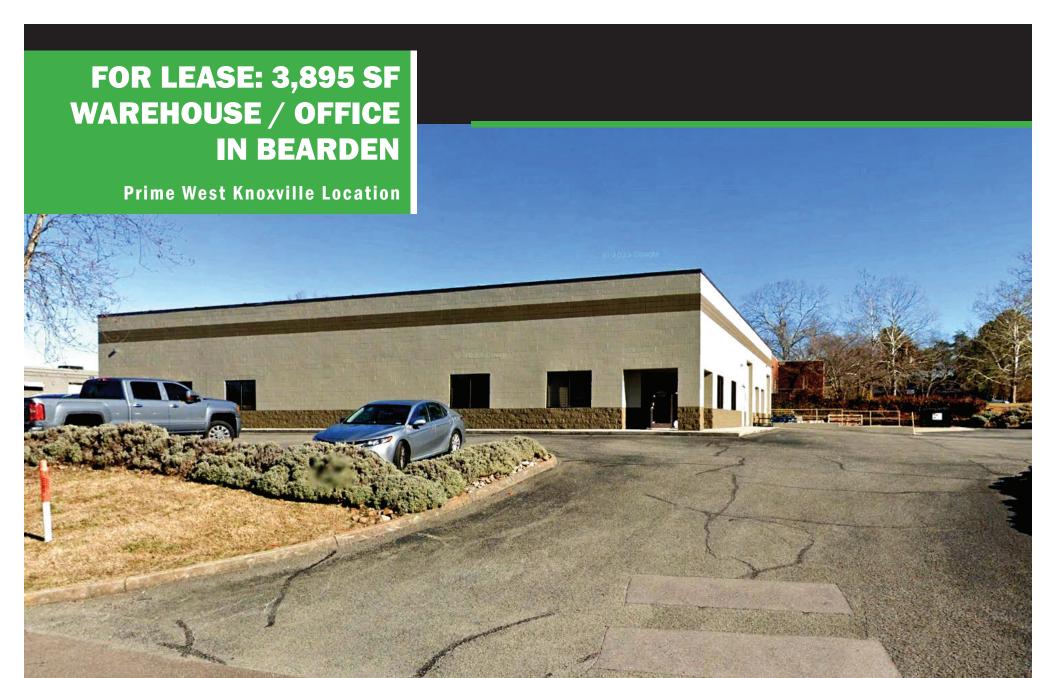

Great opportunity for a warehouse / office in a fantastic Bearden location near Kingston Pike, I-40 Baum Drive and Downtown Knoxville.

The warehouse features 2,295 sf with a 12' drive-in door, two dock doors (24" x 48"), 14' eaves and single phase 200 amp electric. The 1,600 sf office has 5 offices, a reception area, break room and two bathrooms.

## **PROPERTY SUMMARY**

ADDRESS: 348 Trane Drive

Knoxville, TN 37919

SPACE SIZE: 3,895 SF

TYPE: Modified Gross

ZONING: I-G: General Industrial

UTILITIES: Single-Phase Electric, Gas,

Water, Sewer (KUB)