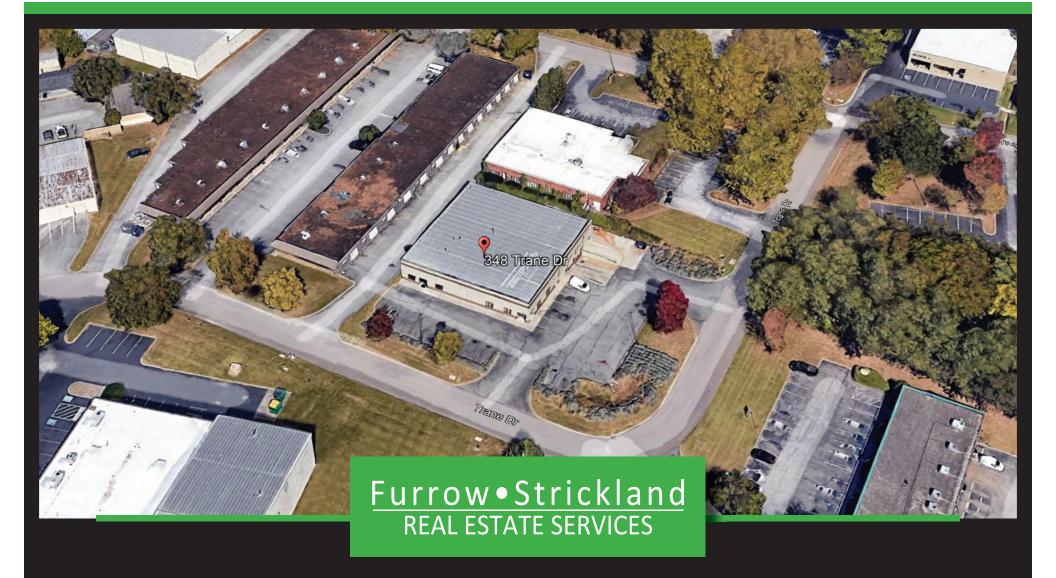

Great opportunity for a warehouse / office in a fantastic Bearden location near Kingston Pike, I-40 Baum Drive and Downtown Knoxville.

The warehouse features 2,295 sf with a 12' drive-in door, two dock doors (24" x 48"), 14' eaves and single phase 200 amp electric. The 1,600 sf office has 5 offices, a reception area, break room and two bathrooms.

## **PROPERTY SUMMARY**

ADDRESS: 348 Trane Drive

Knoxville, TN 37919

SPACE SIZE: 3,895 SF

TYPE: Modified Gross

ZONING: I-G: General Industrial

UTILITIES: Single-Phase Electric, Gas,

Water, Sewer (KUB)