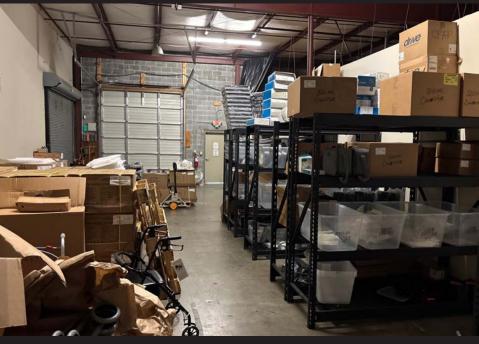

The warehouse features 1,260 sf with a 12' drive-in door, two 8' shared dock doors (24" x 48"), 14' eaves and 14'9" center heights, single phase 200 amp electric. The warehouse can be expanded by an additional 800 sf. The 2,635 sf office has 5 offices, space for a call center, a reception area, break room and two bathrooms.