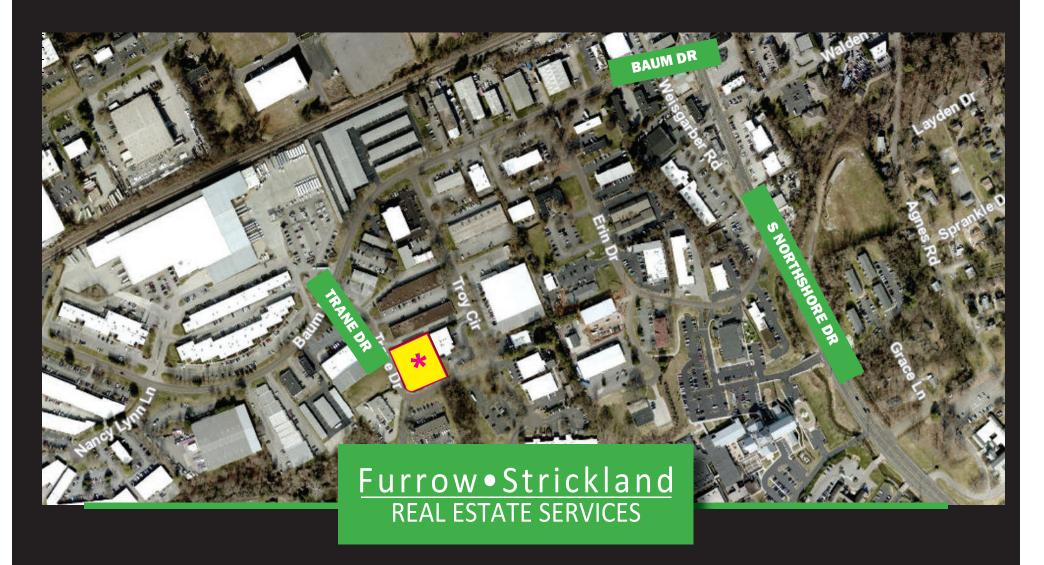

## PROPERTY SUMMARY

ADDRESS: 348 Trane Drive

Knoxville, TN 37919

SPACE SIZE: 3,895 SF

TYPE: Modified Gross

ZONING: I-G: General Industrial

UTILITIES: Single-Phase Electric, Gas,

Water, Sewer (KUB)