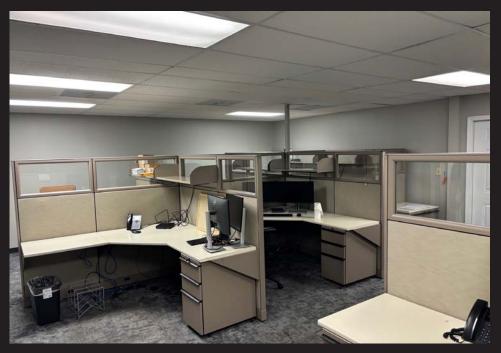

The warehouse features 1,260 sf with a 12' drive-in door, two 8' shared dock doors (24" x 48"), 14' eaves and 14'9" center heights, single phase 200 amp electric. The warehouse can be expanded by an additional 800 sf. The 2,635 sf office has 5 offices, space for a call center, a reception area, break room and two bathrooms.