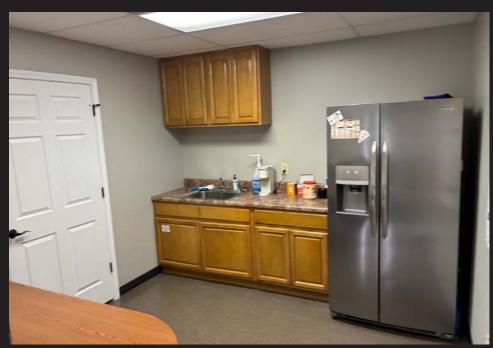

The warehouse features 1,260 sf with a 12' drive-in door, two 8' shared dock doors (24" x 48"), 14' eaves and 14'9" center heights, single phase 200 amp electric. The warehouse can be expanded by an additional 800 sf. The 2,635 sf office has 5 offices, space for a call center, a reception area, break room and two bathrooms.