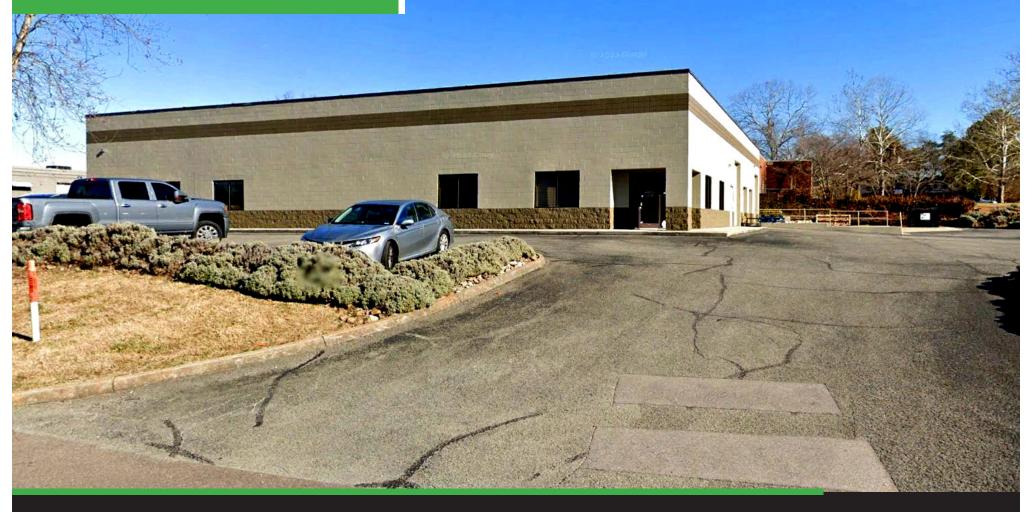

## FOR LEASE: 3,895 SF WAREHOUSE / OFFICE IN BEARDEN

Prime West Knoxville Location

Great opportunity for a warehouse / office in a fantastic Bearden location near Kingston Pike, I-40, Baum Drive and Downtown Knoxville.

## PROPERTY SUMMARY

ADDRESS: 348 Trane Drive

Knoxville, TN 37919

SPACE SIZE: 3,895 SF

TYPE: Modified Gross

ZONING: I-G: General Industrial

UTILITIES: Single-Phase Electric, Gas,

Water, Sewer (KUB)