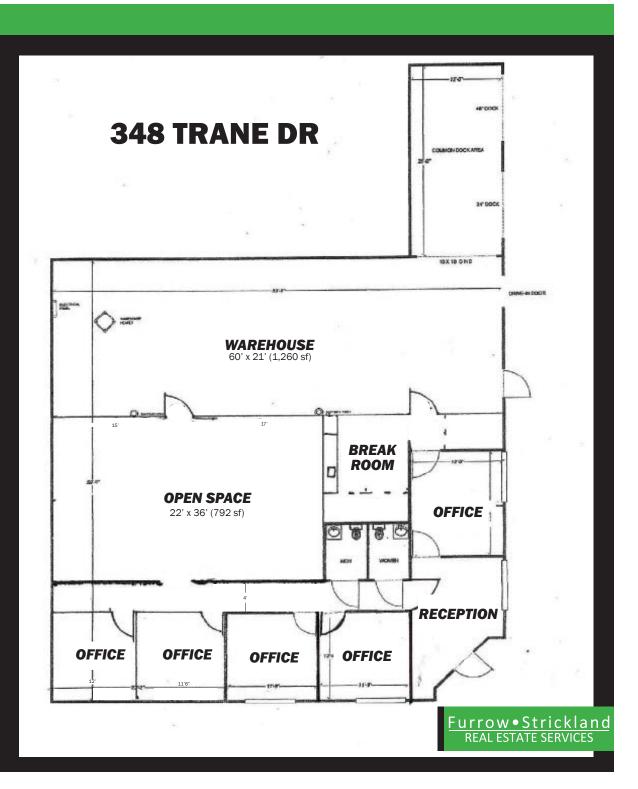

The warehouse features 1,260 sf with a 12' drive-in door, two 8' shared dock doors (24" x 48"), 14' eaves and 14'9" center heights, single phase 200 amp electric. The warehouse can be expanded by an additional 800 sf. The 2,635 sf office has 5 offices, space for a call center, a reception area, break room and two bathrooms.