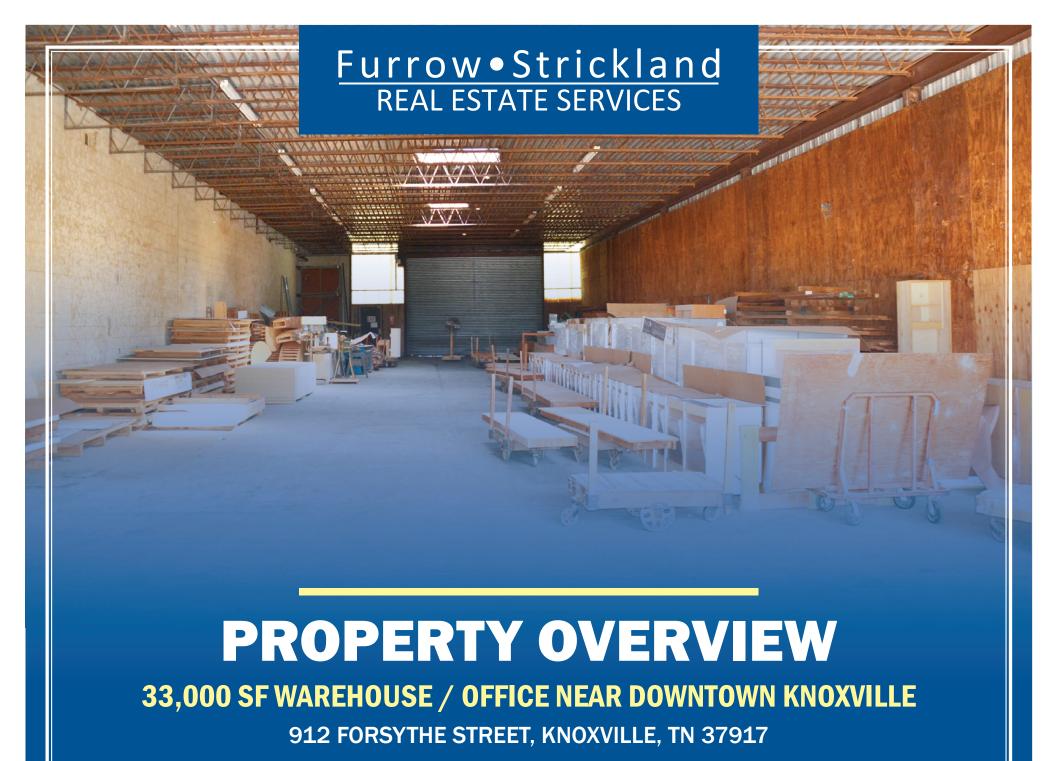

## PROPERTY OVERVIEW

This is a nice 33,000 sf+ building off Broadway near downtown Knoxville, I-640 and I-275 that has been home to the same business for 65 years. The **concrete block** building sits on 1.1 acre and features approximately 1,300sf of office space and 32,000 sf of warehouse space. The warehouse has five different sections with sizes ranging from 2,755 sf up to 10,880 sf offering a variety of storage and workshop opportunities. Ceiling heights range from 17' – 20' in approx. 19,000 sf of the industrial space and 11' – 14' in approx. 11,000 sf of the industrial space The building has three drive-in doors, one dock door, 220V, 3 phase power, security fencing and two HVAC units 5-7 years old. This is a great opportunity for office / warehouse space in a great location that has been very well maintained. Owner will need to occupy the space until spring 2024.

ADDRESS: 912 Forsythe Street, Knoxville, TN 37917

PARCEL ID: 069NC041

**ZONING:** I-G: General Industrial Zone District

SITE SIZE: 1.1 Acres

**YEAR BUILT:** 1967

BUILDING SIZE: 33,000+ sf

WAREHOUSE: Approx. 32,000 sf