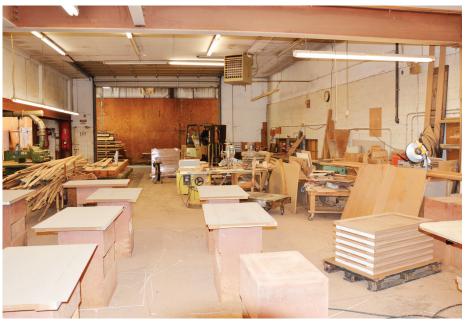

## PROPERTY OVERVIEW

This is a nice 33,000 sf+ building off Broadway near downtown Knoxville, I-640 and I-275 that has been home to the same business for 65 years. The **concrete block** building sits on 1.1 acre and features approximately 1,300sf of office space and 32,000 sf of warehouse space. The warehouse has five different sections with sizes ranging from 2,755 sf up to 10,880 sf offering a variety of storage and workshop opportunities. Ceiling heights range from 17' – 20' in approx. 19,000 sf of the industrial space and 11' – 14' in approx. 11,000 sf of the industrial space The building has three drive-in doors, one dock door, 220V, 3 phase power, security fencing and two HVAC units 5-7 years old. This is a great opportunity for office / warehouse space in a great location that has been very well maintained. Owner will need to occupy the space until spring 2024.

## **WAREHOUSE**