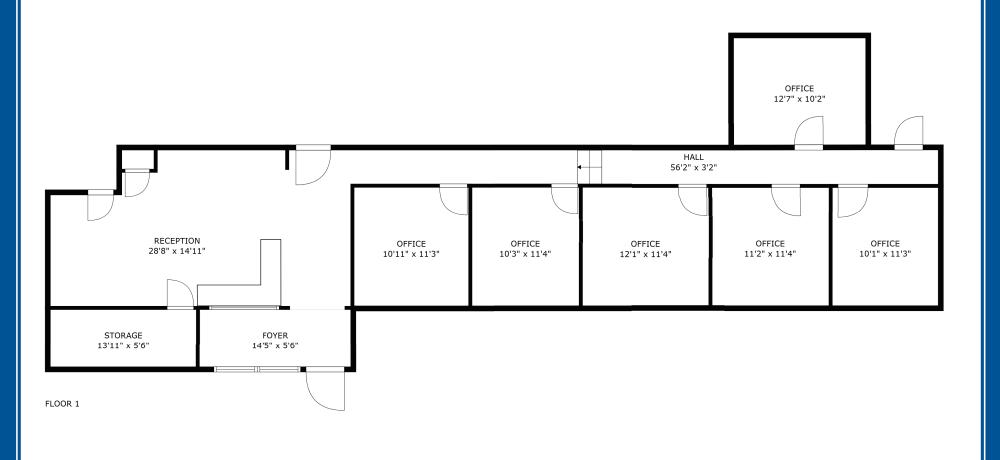

## FLOOR PLAN

## **OFFICE**

FRONT ENTRANCE

WAREHOUSE SPACE

WAREHOUSE SPACE

WAREHOUSE SPACE

**OFFICE:** Approx 1,300 sf

# **OFFICES**: 6 + Reception Area

**POWER:** 220V - 3 Phase

PROPERTY TAX: \$16,532 Annually

\$1,500,000