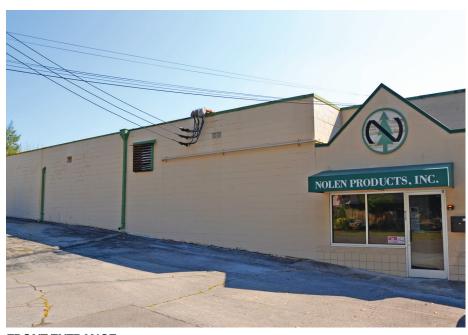

## PROPERTY OVERVIEW

This is a nice 33,000 sf+ building off Broadway near downtown Knoxville, I-640 and I-275 that has been home to the same business for 65 years. The **concrete block** building sits on 1.1 acre and features approximately 1,300sf of office space and 32,000 sf of warehouse space. The warehouse has five different sections with sizes ranging from 2,755 sf up to 10,880 sf offering a variety of storage and workshop opportunities. Ceiling heights range from 17' – 20' in approx. 19,000 sf of the industrial space and 11' – 14' in approx. 11,000 sf of the industrial space The building has three drive-in doors, one dock door, 220V, 3 phase power, security fencing and two HVAC units 5-7 years old. This is a great opportunity for office / warehouse space in a great location that has been very well maintained. Owner will need to occupy the space until spring 2024.

ADDRESS: 912 Forsythe Street, Knoxville, TN 37917

PARCEL ID: 069NC041

**ZONING:** I-G: General Industrial Zone District

SITE SIZE: 1.1 Acres

**YEAR BUILT:** 1967

BUILDING SIZE: 33,000+ sf

WAREHOUSE: Approx. 32,000 sf