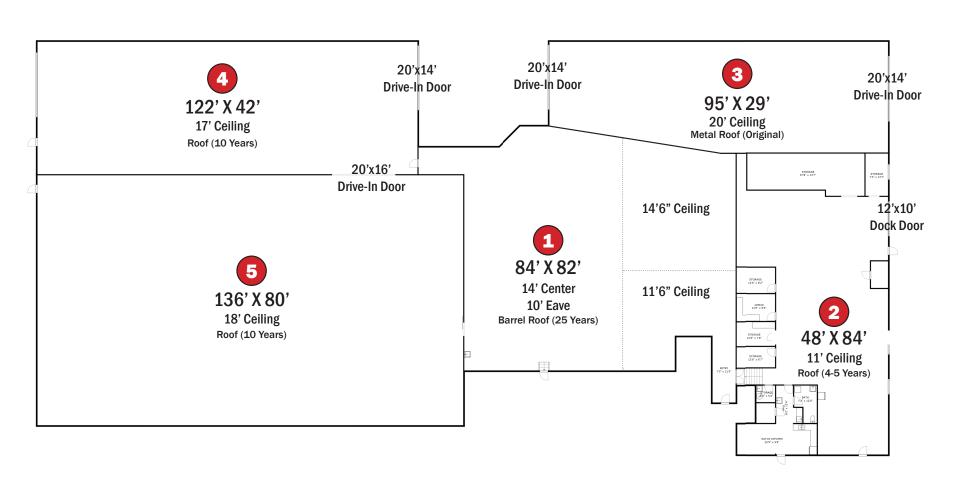

## **WAREHOUSE**

## PROPERTY OVERVIEW

This is a nice 33,000 sf+ building off Broadway near downtown Knoxville, I-640 and I-275 that has been home to the same business for 65 years. The **concrete block** building sits on 1.1 acre and features approximately 1,300sf of office space and 32,000 sf of warehouse space. The warehouse has five different sections with sizes ranging from 2,755 sf up to 10,880 sf offering a variety of storage and workshop opportunities. Ceiling heights range from 17' – 20' in approx. 19,000 sf of the industrial space and 11' – 14' in approx. 11,000 sf of the industrial space The building has three drive-in doors, one dock door, 220V, 3 phase power, security fencing and two HVAC units 5-7 years old. This is a great opportunity for office / warehouse space in a great location that has been very well maintained. Owner will need to occupy the space until spring 2024.