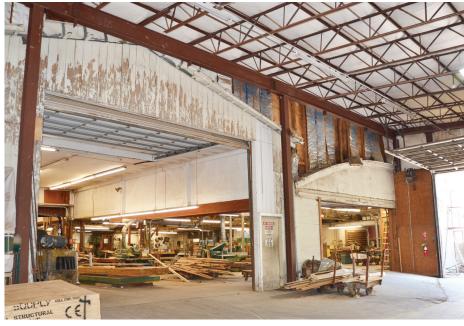

## PROPERTY OVERVIEW

This is a nice 33,000 sf+ building off Broadway near downtown Knoxville, I-640 and I-275 that has been home to the same business for 65 years. The **concrete block** building sits on 1.1 acre and features approximately 1,300sf of office space and 32,000 sf of warehouse space. The warehouse has five different sections with sizes ranging from 2,755 sf up to 10,880 sf offering a variety of storage and workshop opportunities. Ceiling heights range from 17' – 20' in approx. 19,000 sf of the industrial space and 11' – 14' in approx. 11,000 sf of the industrial space The building has three drive-in doors, one dock door, 220V, 3 phase power, security fencing and two HVAC units 5-7 years old. This is a great opportunity for office / warehouse space in a great location that has been very well maintained. Owner will need to occupy the space until spring 2024.

## **WAREHOUSE**