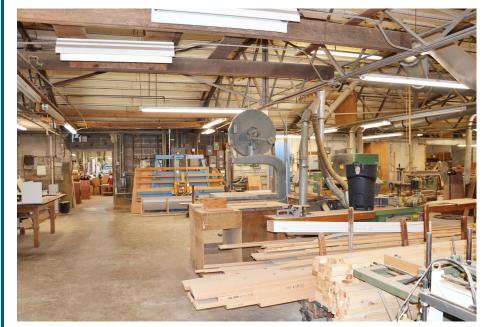

## PROPERTY OVERVIEW

This is a nice 33,000 sf+ building off Broadway near downtown Knoxville, I-640 and I-275 that has been home to the same business for 65 years. The **concrete block** building sits on 1.1 acre and features approximately 1,300sf of office space and 32,000 sf of warehouse space. The warehouse has five different sections with sizes ranging from 2,755 sf up to 10,880 sf offering a variety of storage and workshop opportunities. Ceiling heights range from 17' – 20' in approx. 19,000 sf of the industrial space and 11' – 14' in approx. 11,000 sf of the industrial space The building has three drive-in doors, one dock door, 220V, 3 phase power, security fencing and two HVAC units 5-7 years old. This is a great opportunity for office / warehouse space in a great location that has been very well maintained. Owner will need to occupy the space until spring 2024.

## **WAREHOUSE**