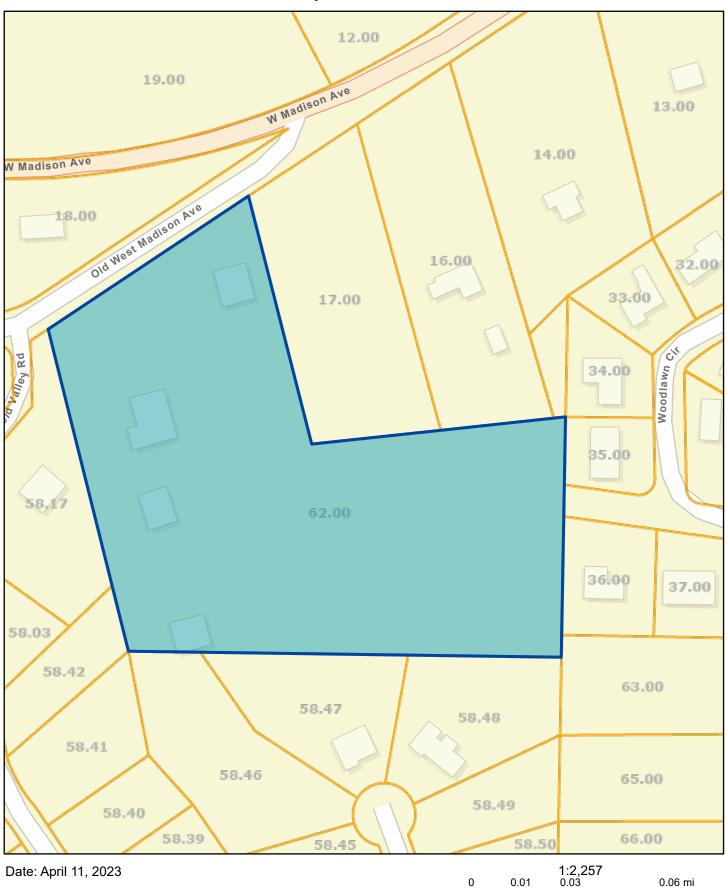

McMinn County - Parcel: 065 062.00

County: McMinn Owner: ARNETT TOM Address: MADISON AVE W-2128 Parcel Number: 065 062.00 Deeded Acreage: 8 Calculated Acreage: 0 Date of TDOT Imagery: 2018 Date of Vexcel Imagery: 2021