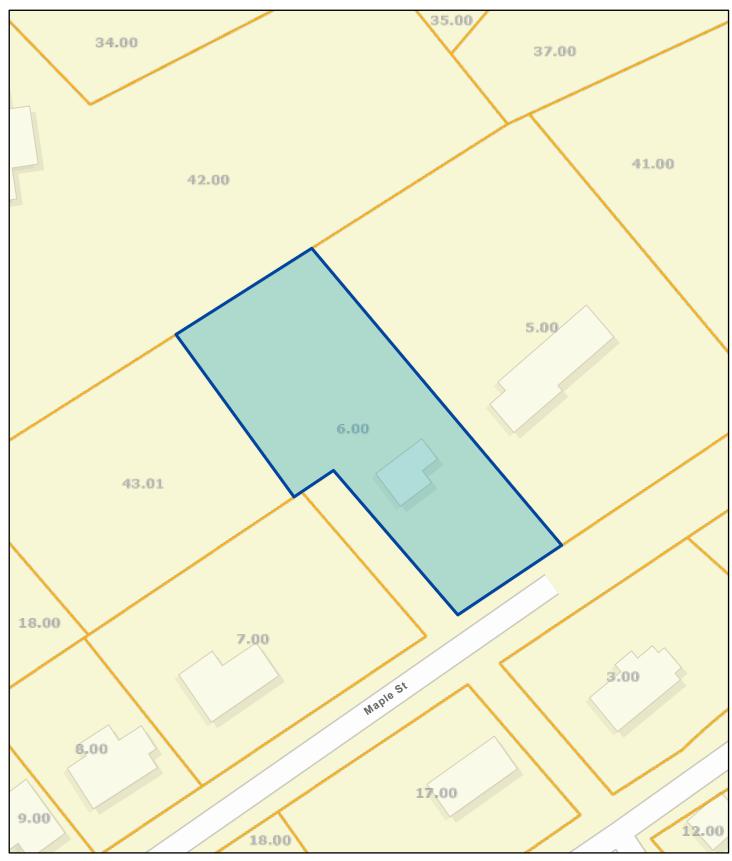

## Anderson County - Parcel: 074G B 006.00

Date: February 1, 2023

County: Anderson

Owner: UNDERWOOD EDWARD M

Address: MAPLE ST 400 Parcel Number: 074G B 006.00

Deeded Acreage: 0.74 Calculated Acreage: 0 Date of TDOT Imagery: 2019 Date of Vexcel Imagery: 2021

The property lines are compiled from information maintained by your local county Assessor's office but are not conclusive evidence of property ownership in any court of law.