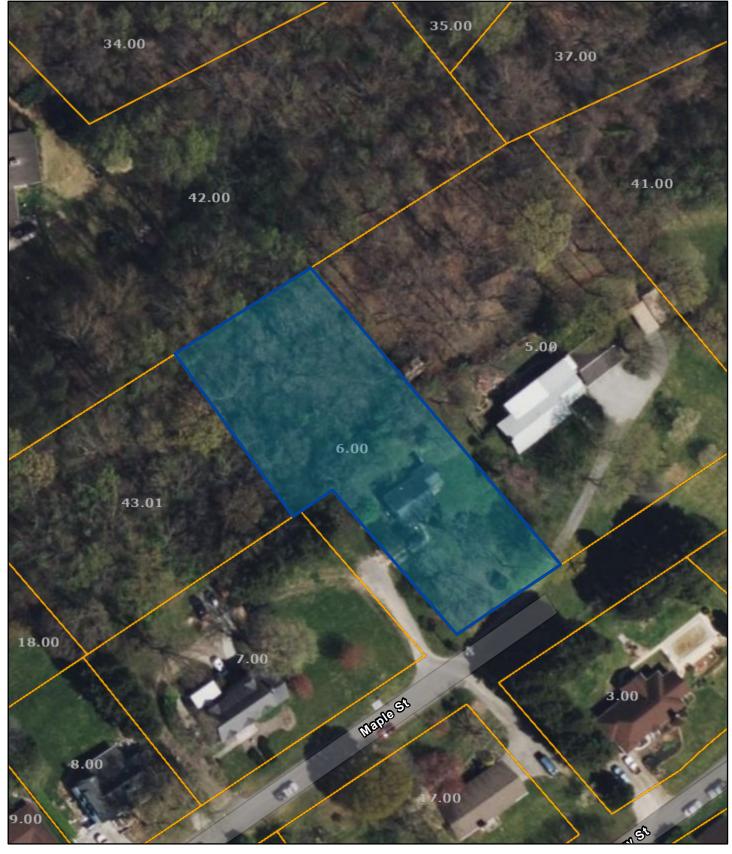

## Anderson County - Parcel: 074G B 006.00

Date: February 1, 2023

County: Anderson Owner: UNDERWOOD EDWARD M Address: MAPLE ST 400 Parcel Number: 074G B 006.00 Deeded Acreage: 0.74 Calculated Acreage: 0 Date of TDOT Imagery: 2019 Date of Vexcel Imagery: 2021