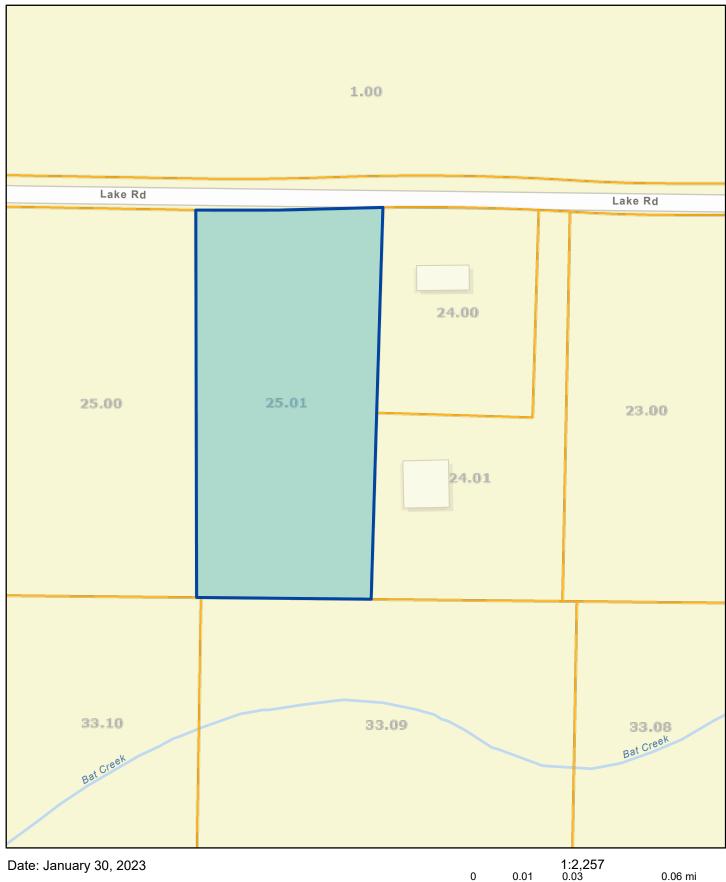

## Monroe County - Parcel: 067 025.01

County: Monroe

Owner: EVERHART EVELYN E

Address: LAKE RD

Parcel Number: 067 025.01

Deeded Acreage: 0 Calculated Acreage: 4.2 Date of TDOT Imagery: 2019 Date of Vexcel Imagery: 2021