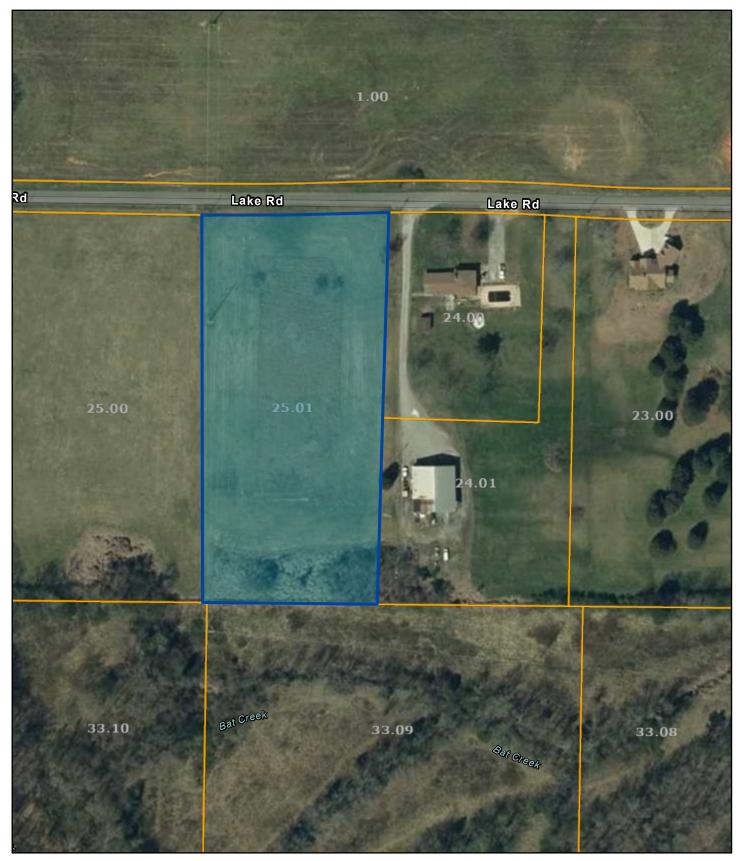

## Monroe County - Parcel: 067 025.01

Date: January 30, 2023

County: Monroe

Owner: EVERHART EVELYN E

Address: LAKE RD

Parcel Number: 067 025.01

Deeded Acreage: 0
Calculated Acreage: 4.2
Date of TDOT Imagery: 2019
Date of Vexcel Imagery: 2021

The property lines are compiled from information maintained by your local county Assessor's office but are not conclusive evidence of property ownership in any court of law.