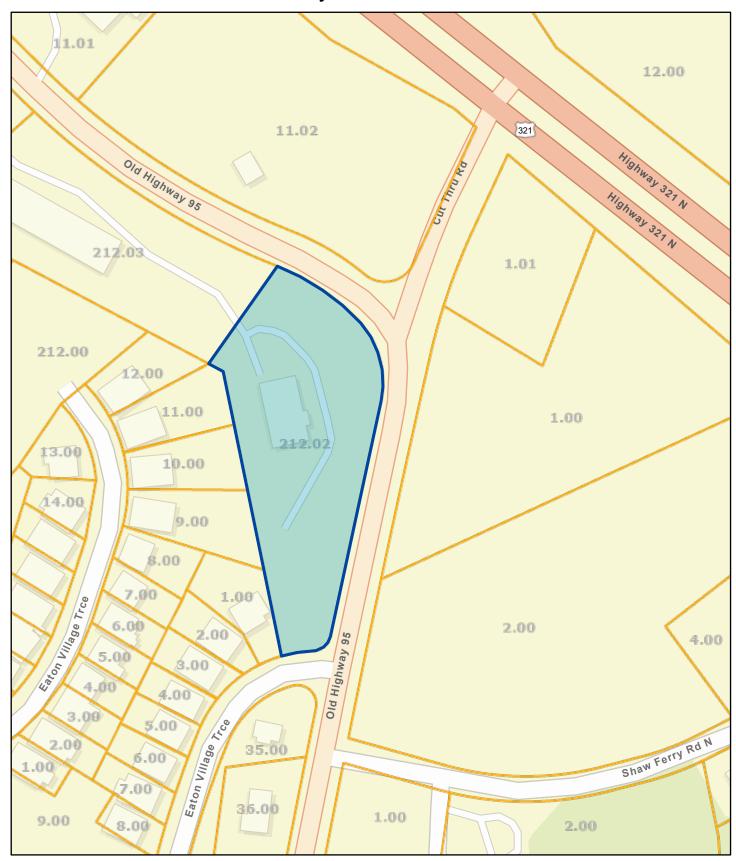

## Loudon County - Parcel: 010 212.02

Date: August 17, 2022

County: Loudon

Owner: CENTURY HARVEST FARMS FOUNDATION

Address: OLD HWY 95 2229
Parcel Number: 010 212.02
Deeded Acreage: 2.34
Calculated Acreage: 0
Date of TDOT Imagery: 2019
Date of Vexcel Imagery: 2021

The property lines are compiled from information maintained by your local county Assessor's office but are not conclusive evidence of property ownership in any court of law.