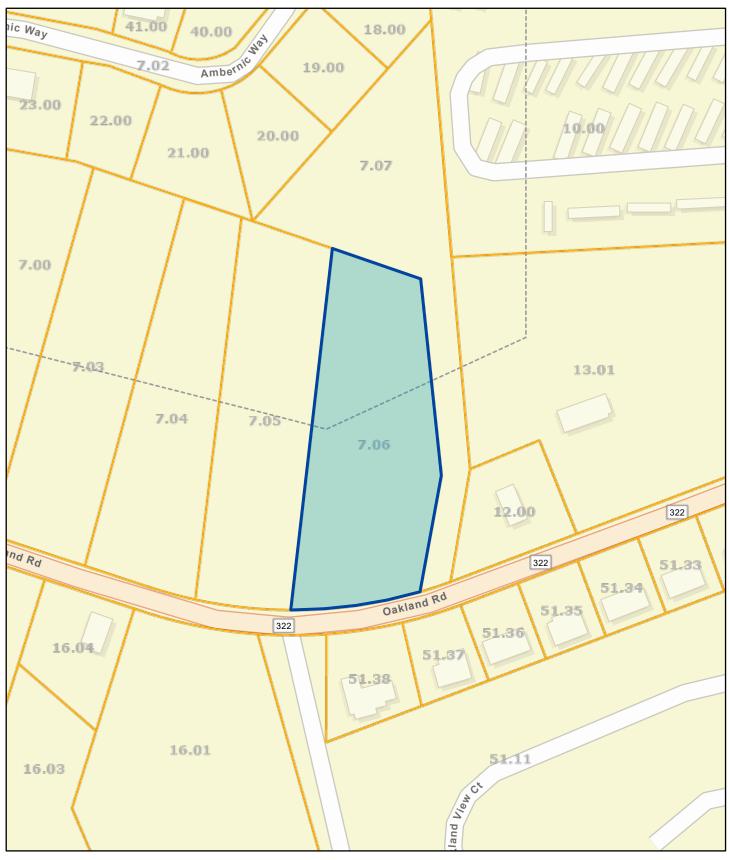

## Monroe County - Parcel: 023 007.06

Date: August 2, 2022

County: Monroe Owner: RENFRO FAMILY TRUST Address: OAKLAND RD Parcel Number: 023 007.06 Deeded Acreage: 2.09 Calculated Acreage: 0 Date of TDOT Imagery: 2019 Date of Vexcel Imagery: 2021

The property lines are compiled from information maintained by your local county Assessor's office but are not conclusive evidence of property ownership in any court of law.